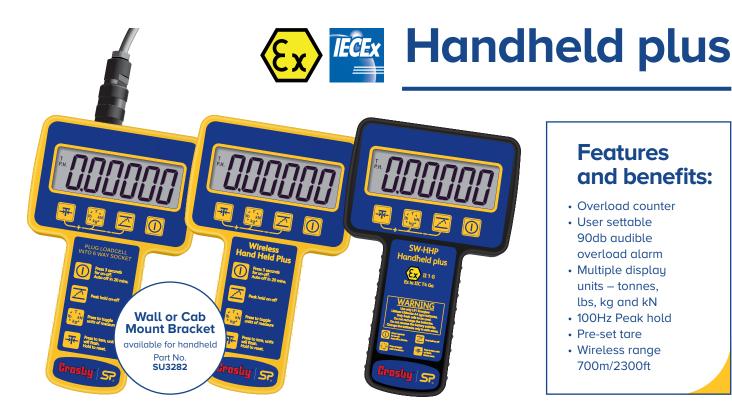

## **Features** and benefits:

- Overload counter
- User settable 90db audible overload alarm
- Multiple display units - tonnes, lbs, kg and kN
- 100Hz Peak hold
- Pre-set tare
- Wireless range 700m/2300ft

## The Handheld plus is a rugged and versatile digital handheld display with a broad range of features and suitable for all Straightpoint load cell products.

At the heart of the ergonomically designed Handheld plus is a powerful PCB providing industry leading features such as user selectable units of measure (tonnes, lbs, kg and kN), programmable audible overload alarm, peak hold, pre-set tare and a user resettable overload counter.

The HHP is suitable for connection via cable to any Straightpoint cabled load cell product and easily adapted to any other manufacturers' load cell product with a mv/v output. In addition to the standard HHP the SW-HHP is suitable for connection to any Straightpoint wireless load cell, has a range of up to 700m/2300ft and is supplied as standard with the Radiolink plus load cell.

## **SW-HHP ATEX**

IECEx SIR 15.0072X / Sirg 15ATEX2196X

When ordering ATEX/IECEx version of SW-HHP, order using code: SW-HHP-ATEX

Please note: There is no audible alarm with ATEX

| Part Number     | SW-HHP                            | ННР                            |
|-----------------|-----------------------------------|--------------------------------|
| Battery Type    | 2 x AA                            | 1 x PP3 9v alkaline            |
| Battery Life    | 60hrs continuous                  | 80hrs continuous               |
| Display Type    | 6 digit 25mm LCD / 6 digit 1" LCD |                                |
| Operating Temp  | -10°C to +50°C / 14°F to 122°F    |                                |
| Display Rate    | 3Hz                               |                                |
| Protection      | IP65 / NEMA 4X                    |                                |
| Excitation      | N/A                               | 5v                             |
| Max Sensitivity | N/A                               | 3mv/v                          |
| Max Resolution  | 1:999999 (normal mode)            |                                |
| Connectivity    | Wireless 2.4GHz                   | 6-way female binder 423 socket |