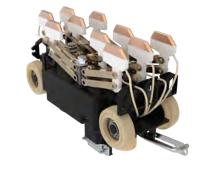

### All powered up

Our collector trolley for inner conductors can be used with ProfileMaster PLUS AL and ProfileMaster PLUS ST.