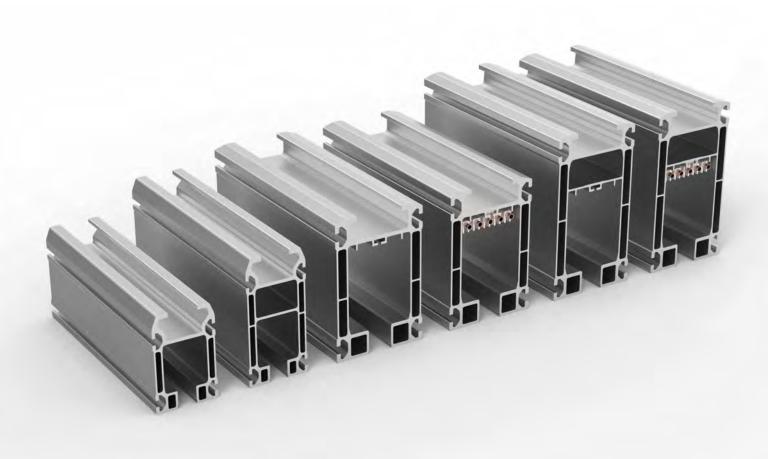

## **ProfileMaster PLUS AL**

Light crane system made of aluminum for loads up to 2,000 kg

### Lightweight meets heavyweight

The aluminum, lightweight crane system ProfileMaster PLUS AL features a heavy, 2-ton load capacity and reduced own weight with low operating costs and highly efficient, on-site assembly.

Choose from six different aluminum profile types in four sizes. Two of these profiles are additionally equipped with an internal conductor line. Connection plates ensure that bolting the joints is fast and simple.