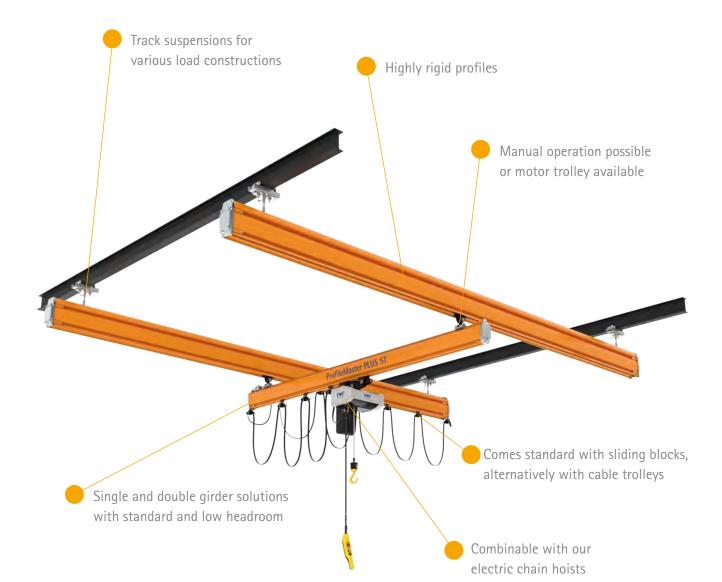

# Profile Master PLUS

Modular light crane system for maximum flexibility

# **ProfileMaster PLUS**

ProfileMaster PLUS is a light crane system based on a set of highly compatible components. With its flexible design and high-quality parts, you can build tailor-made crane systems for your specific applications and requirements.

# Your PLUS: High efficiency

ProfileMaster PLUS can be expanded in many different ways with existing systems on the market. Choose from several installation options with an optimized selection of suspensions and create space-saving solutions with varying headroom. You can even implement custom light crane systems with different power supply methods to address challenging structural conditions. 0

### **Running smoothly**

ProfileMaster PLUS can be operated either manually or with an electric motor. The trolleys ensure smooth, low-noise operation.