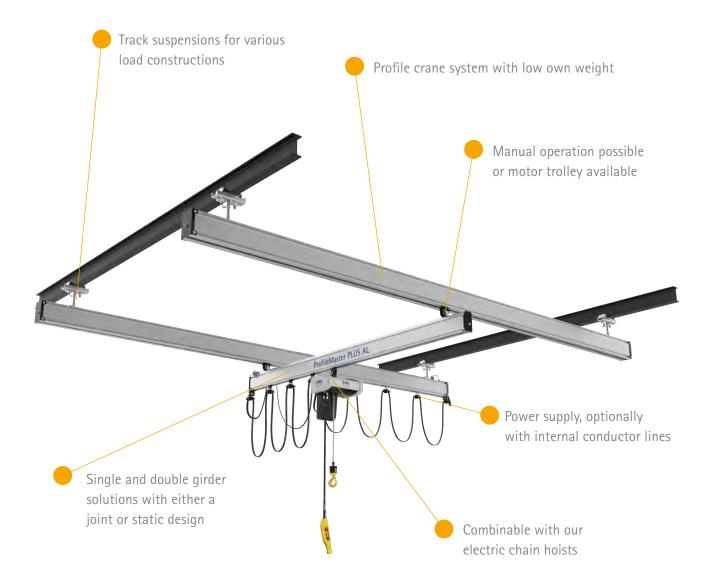

# **ProfileMaster PLUS**

ProfileMaster PLUS is a light crane system based on a set of highly compatible components. With its flexible design and high-quality parts, you can build tailor-made crane systems for your specific applications and requirements.

ProfileMaster PLUS AL

ProfileMaster PLUS offers aluminum and steel profiles that can be easily combined with one another. Forget complex assembly processes. Wherever you need to build a flexible profile crane system, ProfileMaster PLUS delivers compelling results quickly. You can also equip ProfileMaster PLUS with the tried-and-tested electric chain hoists from SWF.

# Your PLUS: High efficiency

ProfileMaster PLUS can be expanded in many different ways with existing systems on the market. Choose from several installation options with an optimized selection of suspensions and create space-saving solutions with varying headroom. You can even implement custom light crane systems with different power supply methods to address challenging structural conditions. 0