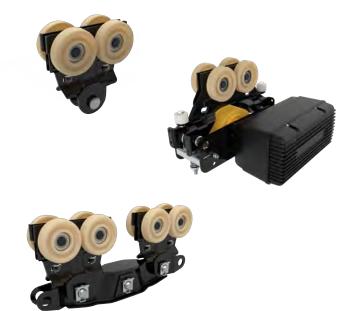

# Components

Use our high-grade components to flexibly design your custom crane system.

### **Running smoothly**

ProfileMaster PLUS can be operated either manually or with an electric motor. The trolleys ensure smooth, low-noise operation.