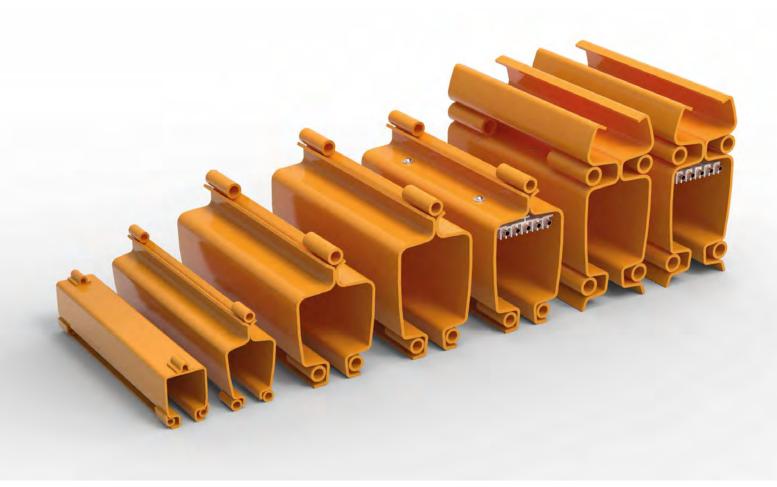

### **ProfileMaster PLUS ST**

Light crane system made of steel for loads up to 2,000 kg

### Flawless production for ideal assembly

ProfileMaster PLUS ST, a light crane system made of steel, offers highly flexible planning options and is designed for loads for up to 2 tons.

Compatible components and optimized suspensions ensure a first-time assembly in record speed. You can later extend or modify the system as you need in minimal time.

Choose from seven different steel profile types in five sizes for various loads and suspension distances. Two of these profiles are additionally equipped with an internal conductor line. All profiles are cold-formed and powder-coated, which makes them very rigid.