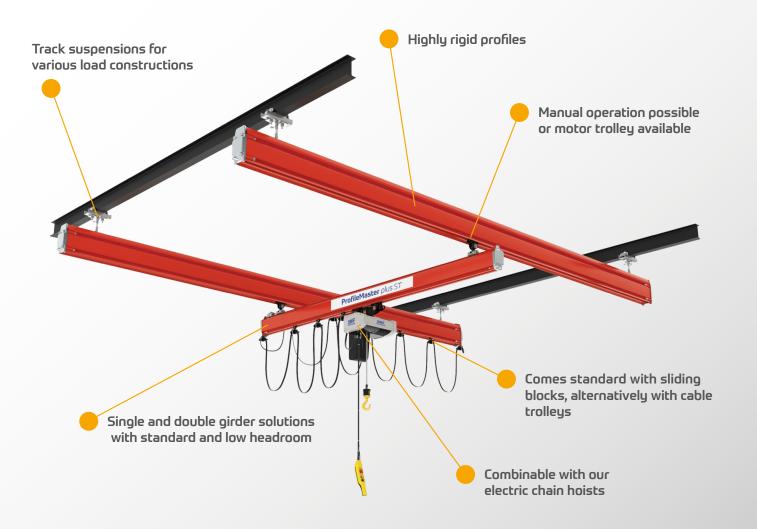

#### Flawless production for ideal assembly

ProfileMaster *plus ST*, a light crane system made of steel, offers highly flexible planning options and is designed for loads up to 2 t. Compatible components and optimized suspensions ensure a first-time assembly in record speed. You can later extend or modify the system as you need in minimal time. Choose from seven different steel profile types in five sizes for various loads and suspension distances. Two of these profiles are additionally equipped with an internal conductor line. All profiles are cold-formed and powder-coated, which makes them very rigid.

### • Flexible design options

- · Wide range of profiles
- · Chain@Master online configuration tool for standard systems
- · Easy modification and extension options

### Low maintenance costs

- · Long service life
- · Premium, robust profiles
- · Set of highly compatible components

### Fast assembly

- · Reduced profile weight
- · Optimized suspensions and connections
- · Profiles that can be bolted together quickly and easily