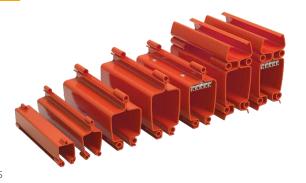

#### Flawless production for ideal assembly

ProfileMaster *plus ST*, a light crane system made of steel, offers highly flexible planning options and is designed for loads up to 2 t. Compatible components and optimized suspensions ensure a first-time assembly in record speed. You can later extend or modify the system as you need in minimal time. Choose from seven different steel profile types in five sizes for various loads and suspension distances. Two of these profiles are additionally equipped with an internal conductor line. All profiles are cold-formed and powder-coated, which makes them very rigid.