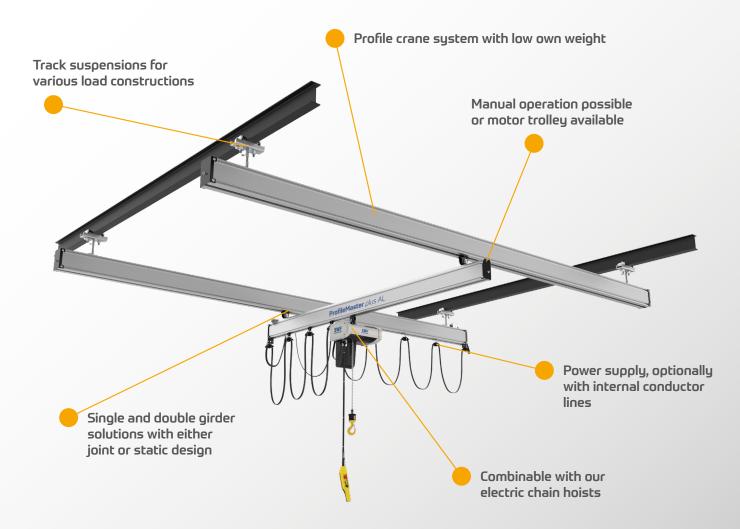

#### Lightweight meets heavyweight

The aluminum, lightweight crane system ProfileMaster *plus AL* features a heavy, 2-ton load capacity and reduced own weight with low operating costs and highly efficient, on-site assembly. Its innovative connection system handles heavy loads so you can create optimal suspension distances and spans. All components are presorted on delivery. Choose from six different aluminum profile types in four sizes. Two of these profiles are additionally equipped with an internal conductor line.