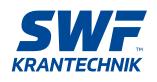

#### Lightweight meets heavyweight

The aluminum, lightweight crane system ProfileMaster *plus AL* features a heavy, 2-ton load capacity and reduced own weight with low operating costs and highly efficient, on-site assembly. Its innovative connection system handles heavy loads so you can create optimal suspension distances and spans. All components are presorted on delivery. Choose from six different aluminum profile types in four sizes. Two of these profiles are additionally equipped with an internal conductor line.

#### 🖯 Tailor-made system

- $\cdot$  Suitable for use in building structures with low static load capacities
- · Simple, time-saving assembly
- $\cdot$  Optimized number of suspensions